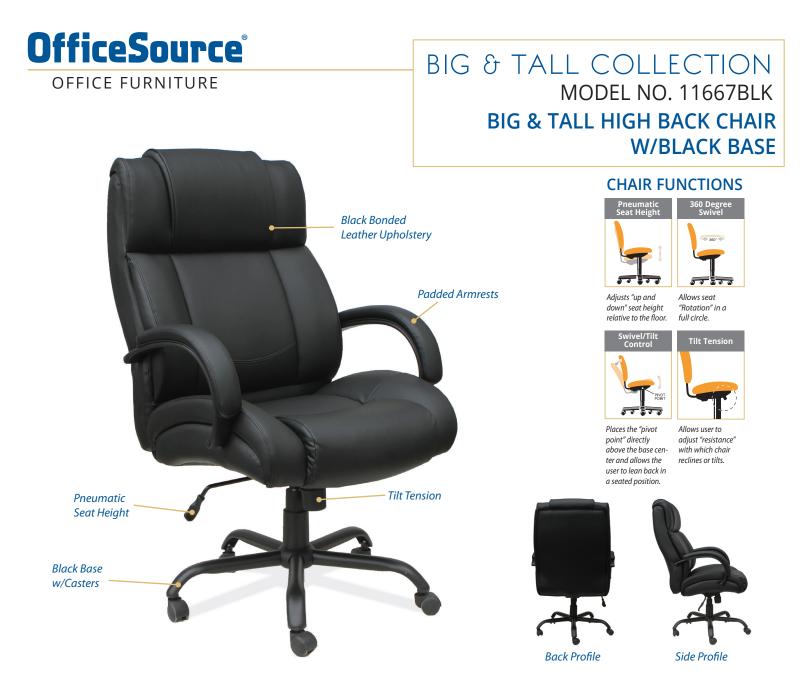

#### DESCRIPTION

- Upholstered in beautiful, black bonded leather
- Padded armrests
- 360° Swivel
- Swivel/tilt control
- Large weight capacity, ultra durable & sturdy
- Greenguard Certified
- ANSI/BIFMA
- Weight Capacity (LBS): 500
- Product Weight (LBS): 62.83

# UPHOLSTERY IN STOCK

BLK Black Bonded Leather (EVO-BLKPU)

# DIMENSIONS

Overall: 29%6"W x 345/6"D x 471/4-5013/16"H Seat: 211/8"W x 237%"D x 1915/16-237/16"H

# MATERIAL ATTRIBUTES

Bonded Leather Plastic Base & Frame Plastic Casters